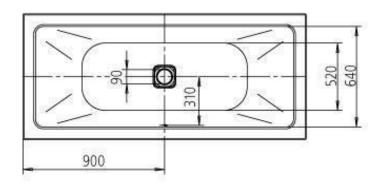

Waste: Centrally positioned overflow waste. Pop-

up waste and overflow supplied

**Specifications** 

**CONODUO 1733**