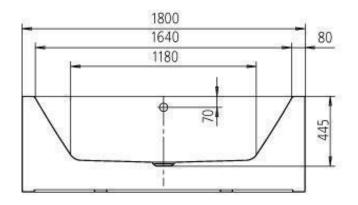

Dimensions: 1800mm L x 800mm W x 430mm D

Colour: Alpine White

Options: Also available with white enamel multifiller and Soundwave audio system

Material: Kaldewei steel enamel 3.5mm

Volume: 159 litres

Weight: 151kg

Waste: Centrally positioned overflow waste. Pop-

up waste and overflow supplied

**Specifications** 

**CONODUO 1733**