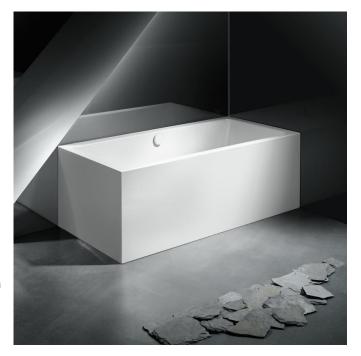

## Meisterstück Cono Duo 1800 x 800

CONODUO unites independent design and excellent bathing comfort for a sense of peace and clarity. Architectonic and geometric elements merge to create a distinctive form. Other special features include the concealed outflow with enamelled cover and an enamelled knob for outflow control.

The MEISTERSTUCK baths are made of highquality steel enamel with seamless, enamelled panelling. Includes Easy Clean finish.

Free-standing design with exquisite aesthetics: a masterwork of harmony in exclusive KALDEWEI steel enamel with a 30-year guarantee. Made in Germany.

Dimensions: 1800mm L x 800mm W x 430mm D

Colour: Alpine White

Options: Also available with white enamel multifiller and Soundwave audio system

Material: Kaldewei steel enamel 3.5mm

Volume: 159 litres

Weight: 151kg