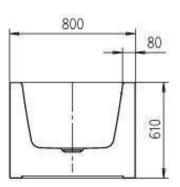

Dimensions: 1800mm L x 800mm W x 430mm D

Colour: Alpine White

Options: Also available with white enamel multifiller and Soundwave audio system

Material: Kaldewei steel enamel 3.5mm

Volume: 159 litres

Weight: 151kg

Waste: Centrally positioned overflow waste. Pop-

up waste and overflow supplied

**Specifications** 

**CONODUO 1733**