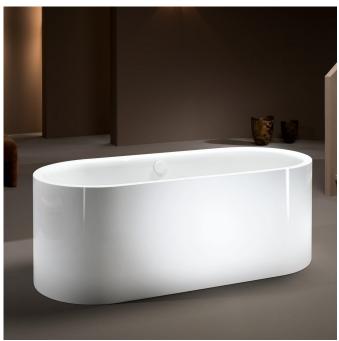

## Meisterstück Centro Duo 1700 Oval

Pure and elegant. The basic oval shape, the extra depth of 47 cm as well as identical backrests and centrally placed waste, it's also the right bath for two to enjoy comfortably.

The MEISTERSTUCK baths are made of highquality steel enamel with seamless, enamelled panelling. This model has been specially designed for corner installation. Includes Easy Clean finish.

Free-standing design with sensuous elegance: perfectly formed, classic, seamless. Crafted by masters in superior KALDEWEI steel enamel, made in Germany with a 30-year guarantee.