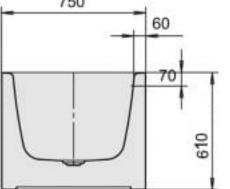

Dimensions: 1700mm L x 750mm W x 470mm D

Colour: Alpine White

Options: Also available with white enamel multifiller and Soundwave audio system

Material: Kaldewei steel enamel 3.5mm

Weight: 120kg

Waste: Centrally positioned overflow waste. Integrated white enamel overflow and waste