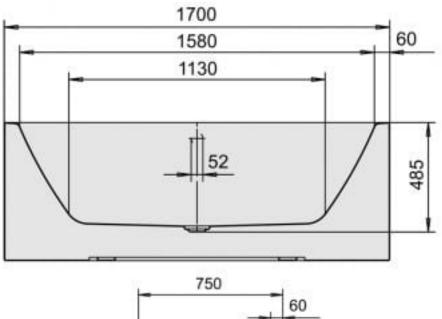

Dimensions: 1700mm L x 750mm W x 470mm D

Colour: Alpine White

Options: Also available with white enamel multifiller and Soundwave audio system

Material: Kaldewei steel enamel 3.5mm

Weight: 120kg

Waste: Centrally positioned overflow waste. Integrated white enamel overflow and waste