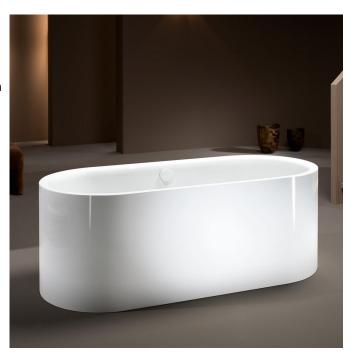

## Meisterstück Centro Duo Oval 1800 x 800

Pure and elegant. The basic oval shape, the extra depth of 47 cm as well as identical backrests and centrally placed waste, it's also the right bath for two to enjoy comfortably.

The MEISTERSTUCK baths are made of highquality steel enamel with seamless, enamelled panelling. This model has been specially designed for corner installation. Includes Easy Clean finish.

Free-standing design with sensuous elegance: perfectly formed, classic, seamless. Crafted by masters in superior KALDEWEI steel enamel, made in Germany with a 30-year guarantee.

Dimensions: 1800mm L x 800mm W x 470mm D

Colour: Alpine White

Options: Also available with white enamel multifiller and Soundwave audio system

Material: Kaldewei steel enamel 3.5mm

Weight: 136kg

Waste: Centrally positioned overflow waste. Integrated white enamel overflow and waste