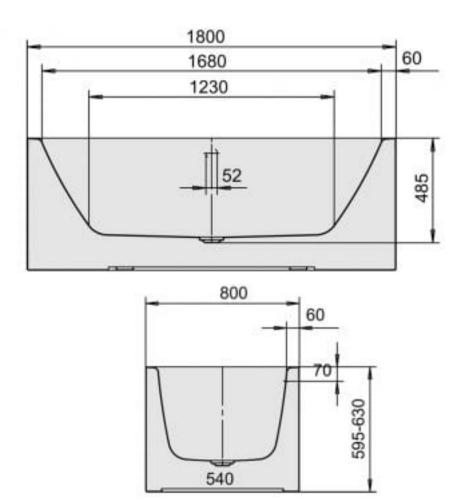

Dimensions: 1800mm L x 800mm W x 470mm D

Colour: Alpine White

Options: Also available with white enamel multifiller and Soundwave audio system

Material: Kaldewei steel enamel 3.5mm

Weight: 136kg

Waste: Centrally positioned overflow waste. Integrated white enamel overflow and waste