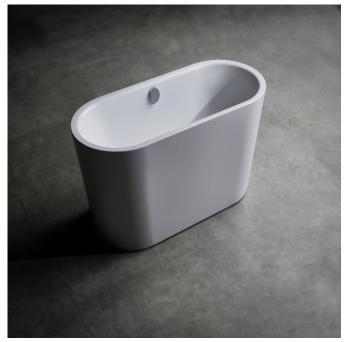

## Meisterstück Classic Duo 1700 Oval

Our CLASSIC DUO OVAL always possessed timeless beauty but as a Meisterstück it can now develop its full potential. Seamlessly encased in KALDEWEI steel enamel it is the archetype of the freestanding bathtub. An absolute classic! And a wonderful space in which two people can enjoy a relaxed bath together.

Free-standing oval design with sensuous elegance: perfectly formed, classic, seamless. Crafted by masters in superior KALDEWEI steel enamel, made in Germany with a 30-year guarantee.

Dimensions: 1700mm L x 750mm W x 430mm D