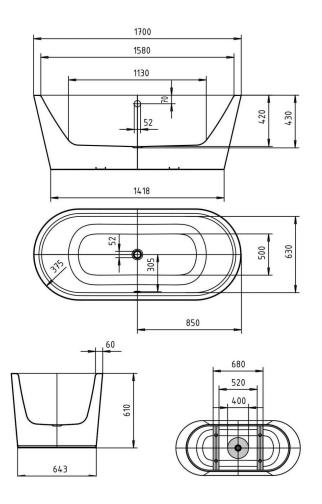

Free-standing oval design with sensuous elegance: perfectly formed, classic, seamless. Crafted by masters in superior KALDEWEI steel enamel, made in Germany with a 30-year guarantee.

Dimensions: 1700mm L x 750mm W x 430mm D

Colour: Alpine White

Options: Available with overflow in chrome (-06), white (-06W) Matt black (-06MB) OR Multifiller in chrome (-A6), white (-A6W) and Matt black (-A6MB)

Material: Kaldewei steel enamel 3.5mm

Waste: Centrally positioned waste. Pop-up waste and overflow supplied **Specifications** 

MS Classic Duo Oval 1113