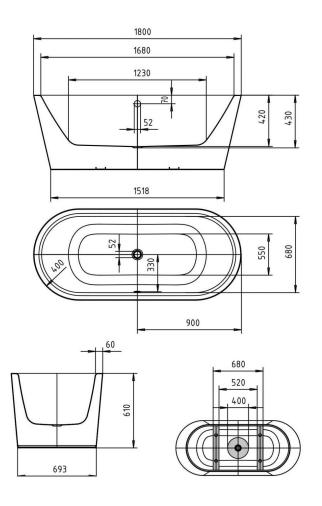

Dimensions: 1800mm L x 800mm W x 400mm D

Colour: Alpine White

Options: Available with overflow in chrome (-06), white (-06W) Matt black (-06MB) OR Multifiller in chrome (-A6), white (-A6W) and Matt black (-A6MB)

Material: Kaldewei steel enamel 3.5mm

Waste: Centrally positioned waste. Pop-up waste and overflow supplied **Specifications** 

MS Classic Duo Oval 1111