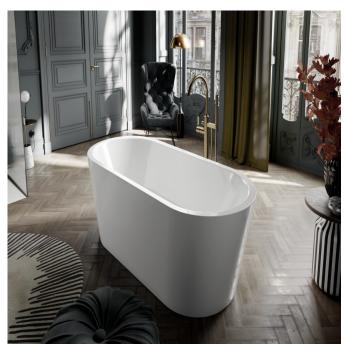

## Meisterstück Classic Duo 1800 Oval

Our CLASSIC DUO OVAL always possessed timeless beauty but as a Meisterstück it can now develop its full potential. Seamlessly encased in KALDEWEI steel enamel it is the archetype of the freestanding bathtub. An absolute classic! And a wonderful space in which two people can enjoy a relaxed bath together.