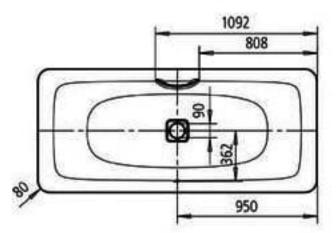

Dimensions: 1900mm L x 900mm W x 450mm D

Colour: White

Options: Also available with white enamel multifiller, support feet, Soundwave audio system and hydrotherapy spa system

Material: Kaldewei steel enamel 3.5mm

Weight: 64kg

Waste: Centrally positioned overflow waste. Integrated white enamel overflow and waste

Warranty: 30 year guarantee **Specifications** 