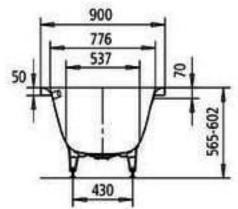

Dimensions: 1900mm L x 900mm W x 450mm D

Colour: White

Options: Also available with white enamel multifiller, support feet, Soundwave audio system and hydrotherapy spa system

Material: Kaldewei steel enamel 3.5mm

Weight: 64kg

Waste: Centrally positioned overflow waste. Integrated white enamel overflow and waste

Warranty: 30 year guarantee **Specifications** 