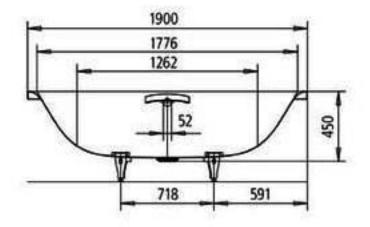

Dimensions: 1900mm L x 900mm W x 450mm D

Colour: White

Options: Also available with white enamel multifiller, support feet, Soundwave audio system and hydrotherapy spa system

Material: Kaldewei steel enamel 3.5mm

Weight: 64kg

Waste: Centrally positioned overflow waste. Integrated white enamel overflow and waste

Warranty: 30 year guarantee **Specifications** 