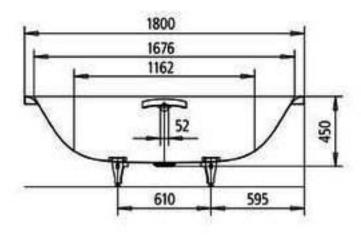

Dimensions: 1800mm L x 800mm W x 450mm D

Colour: White

Options: Also available with white enamel multifiller, support feet, Soundwave audio system and hydrotherapy spa system

Material: Kaldewei steel enamel 3.5mm

Weight: 57kg

Waste: Centrally positioned overflow waste. Integrated white enamel overflow and waste

Warranty: 30 year guarantee

**Specifications** 