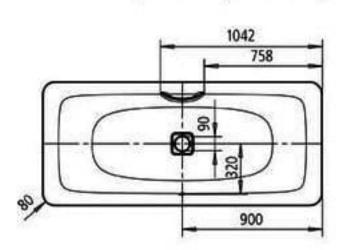

Dimensions: 1800mm L x 800mm W x 450mm D

Colour: White

Options: Also available with white enamel multifiller, support feet, Soundwave audio system and hydrotherapy spa system

Material: Kaldewei steel enamel 3.5mm

Weight: 57kg

Waste: Centrally positioned overflow waste. Integrated white enamel overflow and waste

Warranty: 30 year guarantee

**Specifications** 