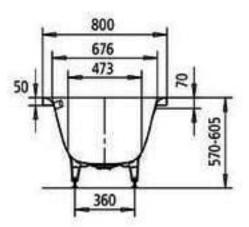

Dimensions: 1800mm L x 800mm W x 450mm D

Colour: White

Options: Also available with white enamel multifiller, support feet, Soundwave audio system and hydrotherapy spa system

Material: Kaldewei steel enamel 3.5mm

Weight: 57kg

Waste: Centrally positioned overflow waste. Integrated white enamel overflow and waste

Warranty: 30 year guarantee

**Specifications** 