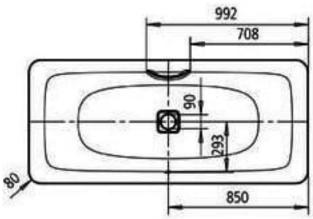

Dimensions: 1700mm L x 750mm W x 410mm D

Colour: White

Options: Also available with white enamel multifiller, support feet, Soundwave audio system and hydrotherapy spa system

Material: Kaldewei steel enamel 3.5mm

Weight: 52kg

Waste: Centrally positioned overflow waste. Integrated white enamel overflow and waste

Warranty: 30 year guarantee

**Specifications** 