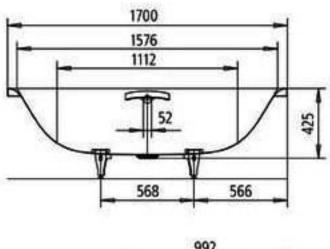

Dimensions: 1700mm L x 750mm W x 410mm D

Colour: White

Options: Also available with white enamel multifiller, support feet, Soundwave audio system and hydrotherapy spa system

Material: Kaldewei steel enamel 3.5mm

Weight: 52kg

Waste: Centrally positioned overflow waste. Integrated white enamel overflow and waste

Warranty: 30 year guarantee

**Specifications** 