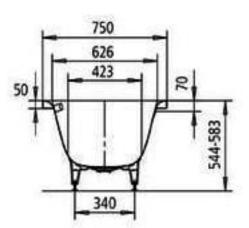

Dimensions: 1700mm L x 750mm W x 410mm D

Colour: White

Options: Also available with white enamel multifiller, support feet, Soundwave audio system and hydrotherapy spa system

Material: Kaldewei steel enamel 3.5mm

Weight: 52kg

Waste: Centrally positioned overflow waste. Integrated white enamel overflow and waste

Warranty: 30 year guarantee

**Specifications** 