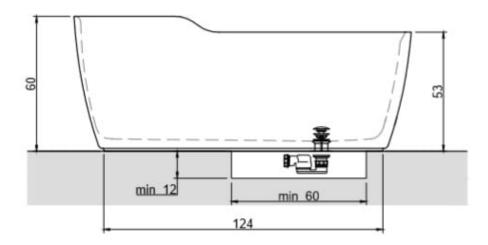

Weight: 145kg

Waste: Overflow waste supplied with bath

Material: Cristalplant

Capacity: 292L

Specifications