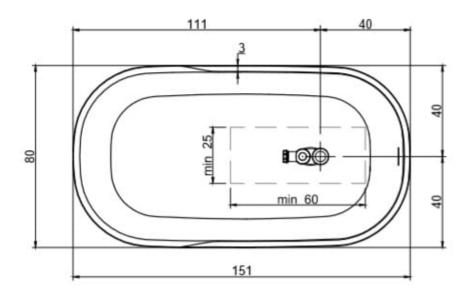

A small but big bathtub, only 151 cm long but can accommodate two people comfortably thanks to a project accurate in proportions and ergonomics, an essential characteristic of all Antoniolupi products.

Weight: 145kg

Waste: Overflow waste supplied with bath

Material: Cristalplant

Capacity: 292L

Specifications