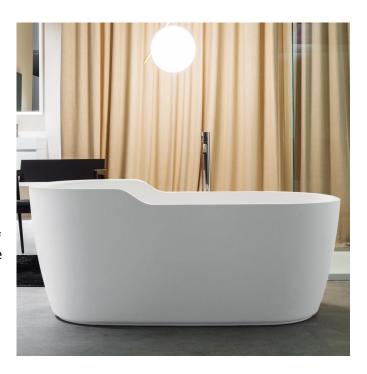

## **Funny West Bath**

The sinuous forms of the West Coast, the saucy Californian atmosphere, the movement of the edges, the light surfing that accompanies the back rest and defines the final shape of the object.

A wave just reported, an edge that increases in height and is transformed from a restraining element in the backrest without solution of continuity. Funny West transmits an image a little carefree, casual yet elegant somewhere between a natural phenomenon and the body of a fireball that travels the highway running to the West Coast.

A small but big bathtub, only 151 cm long but can accommodate two people comfortably thanks to a project accurate in proportions and ergonomics, an essential characteristic of all Antoniolupi products.