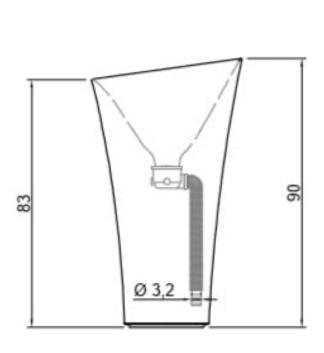

ing for its organic form and how it characterizes the space, without being too intrusive.

It develops into height from a round base to open up and accept with an enveloping gesture the flow of water. Tuba, made from Cristalplant, leads to an extremely natural and sophisticated atmospheres with elements with a strong visual impact. In the freestanding version proposes a diagonal section that gives a new aspect to the edge of the basin, while its sculptural appearance reveals a changing formal expression based on the observation points. The two-tone version, internal/external, emphasizes the character highlighting the perfect circular geometry of the summit.



Colour: White (can be lacquered externally)

Material: Cristalplant®

Waste: non-closeable plug included

## **Specifications**