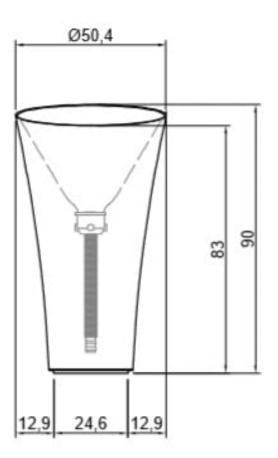

g for its organic form and how it characterizes the space, without being too intrusive.

It develops into height from a round base to open up and accept with an enveloping gesture the flow of water. Tuba, made from Cristalplant, leads to an extremely natural and sophisticated atmospheres with elements with a strong visual impact. In the freestanding version proposes a diagonal section that gives a new aspect to the edge of the basin, while its sculptural appearance reveals a changing formal expression based on the observation points. The two-tone version, internal/external, emphasizes the character highlighting the perfect circular geometry of the summit.



Colour: White (can be lacquered externally)

Material: Cristalplant®

Waste: non-closeable plug included

## **Specifications**