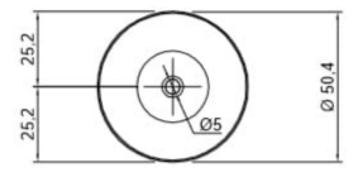

for its organic form and how it characterizes the space, without being too intrusive.

It develops into height from a round base to open up and accept with an enveloping gesture the flow of water. Tuba, made from Cristalplant, leads to an extremely natural and sophisticated atmospheres with elements with a strong visual impact. In the freestanding version proposes a diagonal section that gives a new aspect to the edge of the basin, while its sculptural appearance reveals a changing formal expression based on the observation points. The two-tone version, internal/external, emphasizes the character highlighting the perfect circular geometry of the summit.



Colour: White (can be lacquered externally)

Material: Cristalplant®

Waste: non-closeable plug included

## **Specifications**