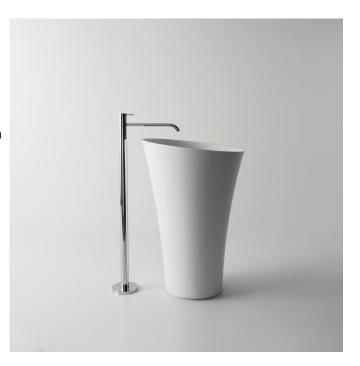

## **Tuba Freestanding**

Tuba by Antoniolupi opens like the stem of a flower, it is surprising for its organic form and how it characterizes the space, without being too intrusive.

It develops into height from a round base to open up and accept with an enveloping gesture the flow of water. Tuba, made from Cristalplant, leads to an extremely natural and sophisticated atmospheres with elements with a strong visual impact. In the freestanding version proposes a diagonal section that gives a new aspect to the edge of the basin, while its sculptural appearance reveals a changing formal expression based on the observation points. The two-tone version, internal/external, emphasizes the character highlighting the perfect circular geometry of the summit.

Colour: White (can be lacquered externally)

Material: Cristalplant®

Waste: non-closeable plug included