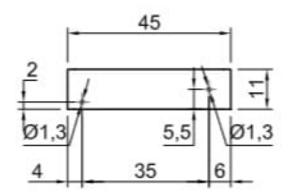

nced proportions, minimal in their overall definition of form but at the same time organic: the Simplo basins by Antoniolupi are perfect in interpreting thin edges and curved corners, the latest trends in interior design and elements of design that make up the bathroom environment.

The subtle edges allow you to take advantage of the full capacity of the basins, while the comfortable surface amplifies their functionality. Simplo are made entirely in Flumood. These washbasins can be hung on the wall or top mounted on a small cabinet and can find a place in niches or guest bathrooms.

Dimensions: 450 W x 250 D x 110mm H

Colour: White

Material: Flumood®

Waste: non-closeable plug included

Options: Also available with single door cabinet

450 W x 250 D x 500mm H

## **Specifications**