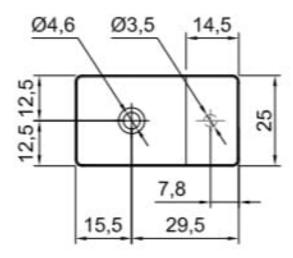

ed proportions, minimal in their overall definition of form but at the same time organic: the Simplo basins by Antoniolupi are perfect in interpreting thin edges and curved corners, the latest trends in interior design and elements of design that make up the bathroom environment.

The subtle edges allow you to take advantage of the full capacity of the basins, while the comfortable surface amplifies their functionality. Simplo are made entirely in Flumood. These washbasins can be hung on the wall or top mounted on a small cabinet and can find a place in niches or guest bathrooms.

Dimensions: 450 W x 250 D x 110mm H

Colour: White

Material: Flumood®

Waste: non-closeable plug included

Options: Also available with single door cabinet

450 W x 250 D x 500mm H

## **Specifications**