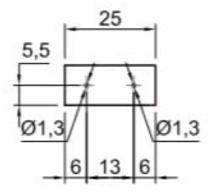

lanced proportions, minimal in their overall definition of form but at the same time organic: the Simplo basins by Antoniolupi are perfect in interpreting thin edges and curved corners, the latest trends in interior design and elements of design that make up the bathroom environment.

The subtle edges allow you to take advantage of the full capacity of the basins, while the comfortable surface amplifies their functionality. Simplo are made entirely in Flumood. These washbasins can be hung on the wall or top mounted on a small cabinet and can find a place in niches or guest bathrooms.

Dimensions: 450 W x 250 D x 110mm H

Colour: White

Material: Flumood®

Waste: non-closeable plug included

Options: Also available with single door cabinet

450 W x 250 D x 500mm H

## **Specifications**