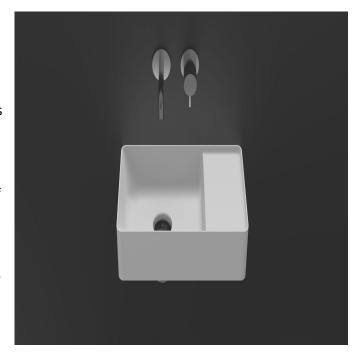

## Simplomani Basin

Elegant in their perfectly balanced proportions, minimal in their overall definition of form but at the same time organic: the Simplo basins by Antoniolupi are perfect in interpreting thin edges and curved corners, the latest trends in interior design and elements of design that make up the bathroom environment.

The subtle edges allow you to take advantage of the full capacity of the basins, while the comfortable surface amplifies their functionality. Simplo are made entirely in Flumood. These washbasins can be hung on the wall or top mounted on a small cabinet and can find a place in niches or guest bathrooms.

Dimensions: 450 W x 250 D x 110mm H

Colour: White

Material: Flumood®

Waste: non-closeable plug included

Options: Also available with single door cabinet

450 W x 250 D x 500mm H