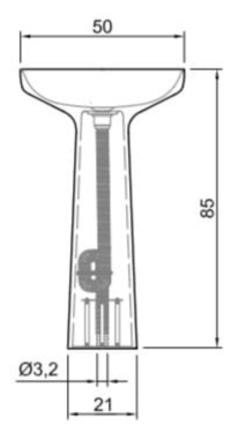

Dimensions: 500 W x 500 D x 850mm H

Material: Flumood® (also available in Nero Marquinia and Carrara marble)

Waste: non-closeable plug included