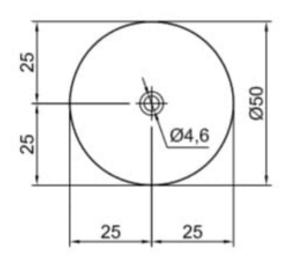

Dimensions: 500 W x 500 D x 850mm H

Material: Flumood® (also available in Nero Marquinia and Carrara marble)

Waste: non-closeable plug included