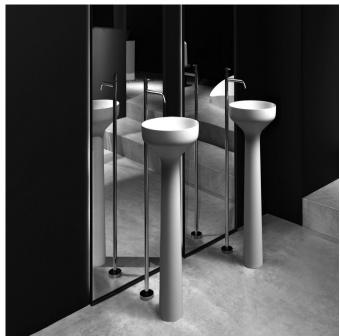

## Ago 85 Freestanding

Ago 85 by Antoniolupi. Shape is fluid and iconic, the thinness of the edge enhances the naturalness of the final image, the continuity of the lines shows an organic DNA that softens the absolute geometries.

Agoterra, made from Flumood, is the harmonious synthesis of essential volumes, is the virtuous encounter between the perfect geometry of the circular basin with thin edges and the cylindrical base that narrows upwards. Just the delicacy with which it solves the connection between the base and the basin is the essential feature of the collection, and in particular of this freestanding washbasin that becomes the focus of a contemporary and transversal bathroom.