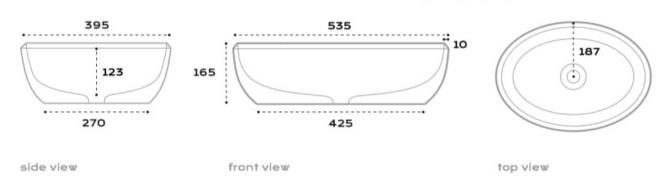

Dimensions: 535 W x 425 D x 165mm H

Material: Solid surface

Finish: Matt or gloss

Waste: 40mm O/F (supplied separately)

**Specifications** 