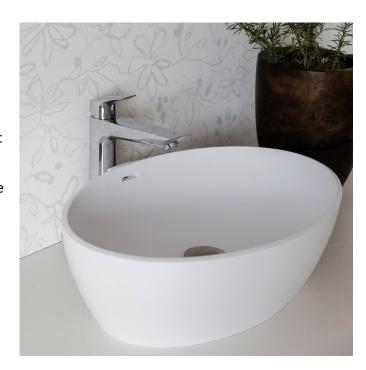

## Cove Basin w/ Overflow

The Cove basin by Merwe with an internal overflow is available in gloss and matte Solid Surface finish. Merwe supply the variety of materials in bathroom basins, to suit your personal requirements. Finally, but not the least all Merwe's bathware are designed in Australia.

For interest sake, all Merwe's bathroomware are named after waterbodies. Specifically, The Cambridge dictionary says that the cove means the curved part of a coast that partly surrounds an area of water. To explain, the Cove basin is curved, and therefore we thought that this will be an appropriate name for the oval basin.