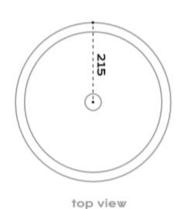

All of Merwe's bathroom products are named after water bodies. According to Wikipedia, Beck means a small stream.

Dimensions: 430 D x 135mm H

Material: Solid brass

Finish: Ocean patina

Waste: 40mm non-overflow (supplied separately)

## **Specifications**

\* Sizes may vary slighty.

front view