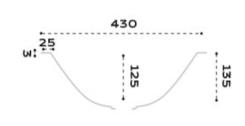

All of Merwe's bathroom products are named after water bodies. According to Wikipedia, Beck means a small stream.

Dimensions: 430 D x 135mm H

Material: Solid brass

Finish: Ocean patina

Waste: 40mm non-overflow (supplied separately)

## **Specifications**

\* Sizes may vary slighty.

front view