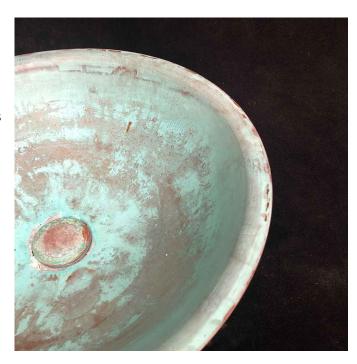

## **Beck Basin**

The Beck basin by Merwe is a round drop-in bathroom basin with a unique ocean patina. This basin is made in Australia and designed by an Australian designer. Furthermore, the patina develops with time and the basin reacts to the environment in your home as well as with the metal. Every basin will look different.

All of Merwe's bathroom products are named after water bodies. According to Wikipedia, Beck means a small stream.

Dimensions: 430 D x 135mm H

Material: Solid brass

Finish: Ocean patina

Waste: 40mm non-overflow (supplied separately)