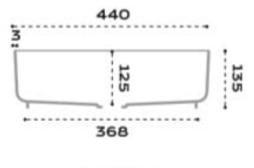

Dimensions: 440 D x 135mm H

Material: Solid brass

Finish: Ocean patina

Waste: 40mm non-overflow (supplied separately)

**Specifications** 

front view