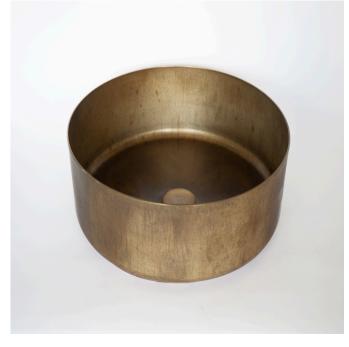

## **Arroyo Basin**

The Arroyo basin by Merwe is a round basin manufactured in brass. This basin makes a statement with the beautiful Ocean Patina. Every bathroom basin will be different because of the way the patina reacts with the metal and the environment. This Merwe basin will be the focus point of your bathroom in the years to come.

Dimensions: 440 D x 135mm H

Material: Solid brass

Finish: Ocean patina

Waste: 40mm non-overflow (supplied separately)

**Specifications** 

front view