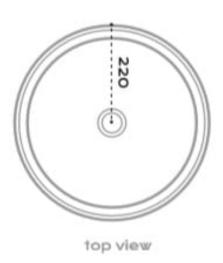

Dimensions: 440 D x 135mm H

Material: Solid brass

Finish: Ocean patina

Waste: 40mm non-overflow (supplied separately)

**Specifications** 

front view