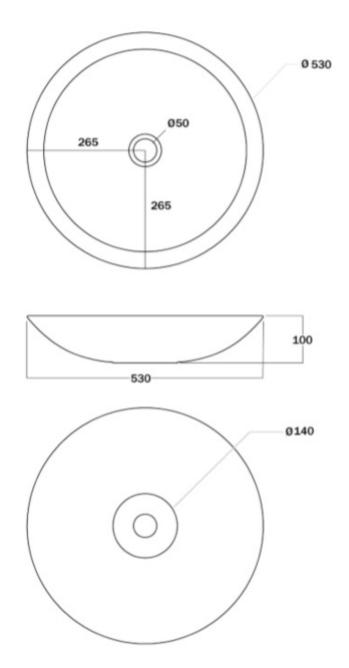

Dimensions: 530mm W x 530mm D x 100mm H

Colour: White

Material: Marblo Resin

Waste: 32mm non-overflow waste (supplied separately).

Tapholes: No taphole only. **Specifications** 