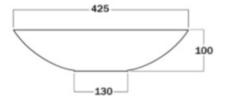

Dimensions: 425mm W x 425mm D x 100mm H

Colour: White

Material: Marblo Resin

Waste: 32mm non-overflow waste (supplied

separately).

Tapholes: No taphole only.

**Specifications** 