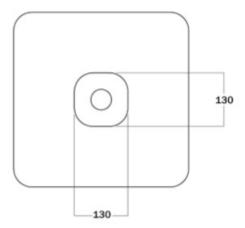

Dimensions: 425mm W x 425mm D x 100mm H

Colour: White

Material: Marblo Resin

Waste: 32mm non-overflow waste (supplied

separately).

Tapholes: No taphole only.

**Specifications** 