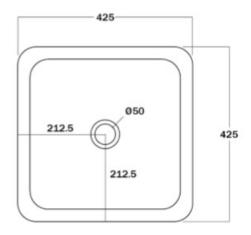

Dimensions: 425mm W x 425mm D x 100mm H

Colour: White

Material: Marblo Resin

Waste: 32mm non-overflow waste (supplied

separately).

Tapholes: No taphole only.

**Specifications** 