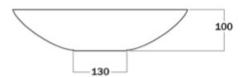

Dimensions: 425mm W x 425mm D x 100mm H

Colour: White

Material: Marblo Resin

Waste: 32mm non-overflow waste (supplied

separately).

Tapholes: No taphole only.

**Specifications** 