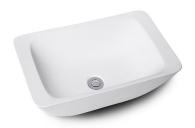

Dimensions: 600mm W x 340mm D x 100mm H

Colour: White

Material: Marblo Resin

Waste: 32mm non-overflow waste (supplied

separately).

Tapholes: No taphole only.

**Specifications** 