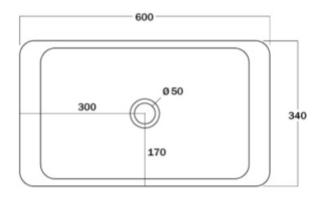

Dimensions: 600mm W x 340mm D x 100mm H

Colour: White

Material: Marblo Resin

Waste: 32mm non-overflow waste (supplied

separately).

Tapholes: No taphole only.

**Specifications** 