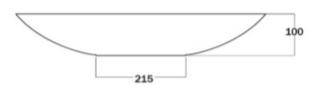

Dimensions: 600mm W x 340mm D x 100mm H

Colour: White

Material: Marblo Resin

Waste: 32mm non-overflow waste (supplied

separately).

Tapholes: No taphole only.

**Specifications** 