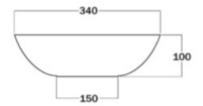

Dimensions: 600mm W x 340mm D x 100mm H

Colour: White

Material: Marblo Resin

Waste: 32mm non-overflow waste (supplied

separately).

Tapholes: No taphole only.

**Specifications** 