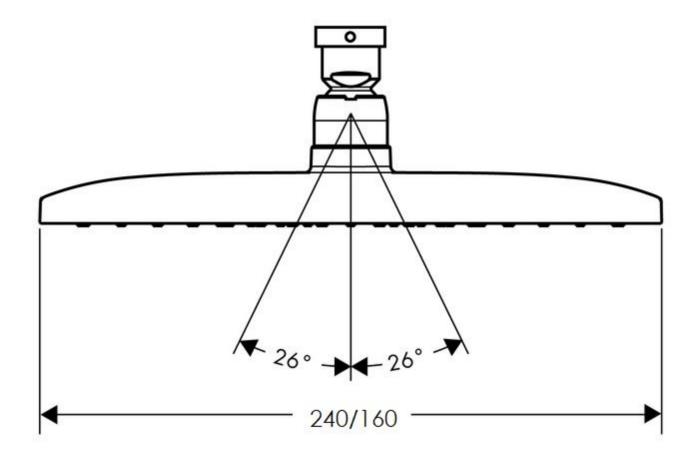

Finish: Available in all Axor finishes

Dimensions: 240 (L) x 160mm (W)

Options: Requires wall or ceiling arm

WELS: 2 STAR Rated. 12 L/min. Registration number S05880 **Specifications** 