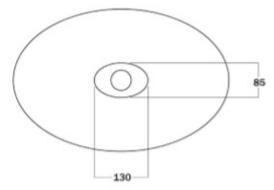

durable and can be enjoyed for years on end.

Dimensions: 530mm W x 350mm D x 150mm H

Colour: White

Material: Marblo Resin

Waste: 32mm non-overflow waste (supplied

separately).

Tapholes: No taphole only.

**Specifications** 