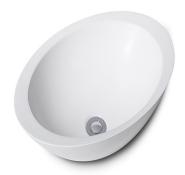

## Mojo Oval 530

The Mojo Collection of bath ware by renowned Australian designer lo Brewer, utilise simple shapes and elegant lines to form an almost sculptural range of products which feel at home in any bathroom modern, contemporary or classic. Manufactured using clever chemistry, Marblo® bath ware are highly chemical and stain resistant resulting in a product that is easy to clean,