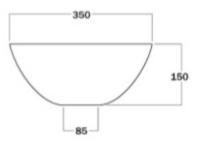

durable and can be enjoyed for years on end.

Dimensions: 530mm W x 350mm D x 150mm H

Colour: White

Material: Marblo Resin

Waste: 32mm non-overflow waste (supplied

separately).

Tapholes: No taphole only.

**Specifications** 