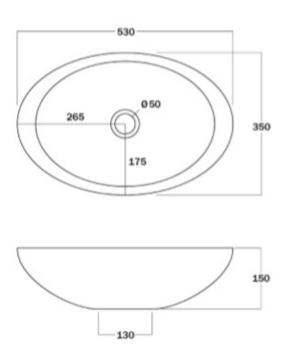

durable and can be enjoyed for years on end.

Dimensions: 530mm W x 350mm D x 150mm H

Colour: White

Material: Marblo Resin

Waste: 32mm non-overflow waste (supplied

separately).

Tapholes: No taphole only.

**Specifications** 