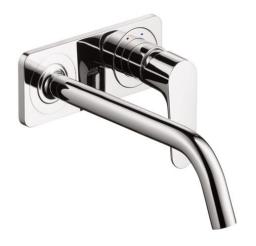

## **Axor Citterio M 227mm Mixer** w/ Plate

M is for Modernity. M is for Metropolis. M is for Milan. The famous international designer and architect Antonio Citterio presents his latest work: Axor Citterio M - an entire bathroom collection, inspired by modern city life.

Features: Wall mixer and 227mm spout

Finish: Available in all Axor finishes

Installation: Inwall body is provided and must be

fitted during rough-in

WELS: 5 STAR Rated. 5 L/min. Registration

number T16151 **Specifications** 