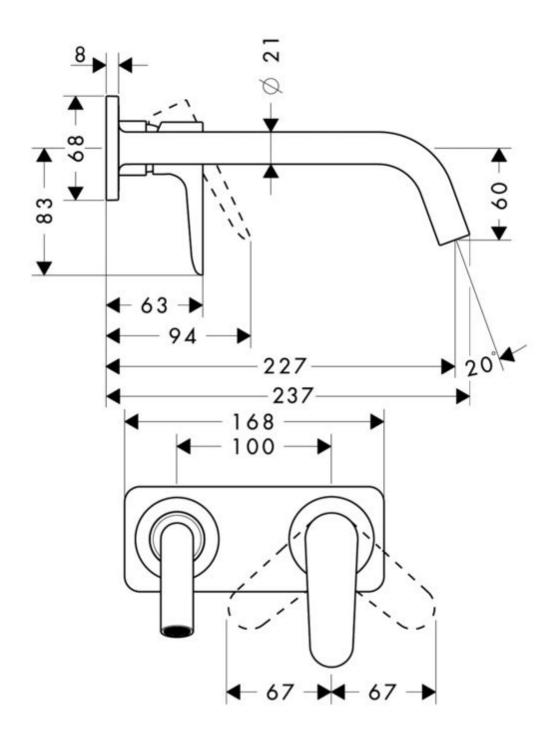

Features: Wall mixer and 227mm spout

Finish: Available in all Axor finishes

Installation: Inwall body is provided and must be

fitted during rough-in

WELS: 5 STAR Rated. 5 L/min. Registration

number T16151 **Specifications** 