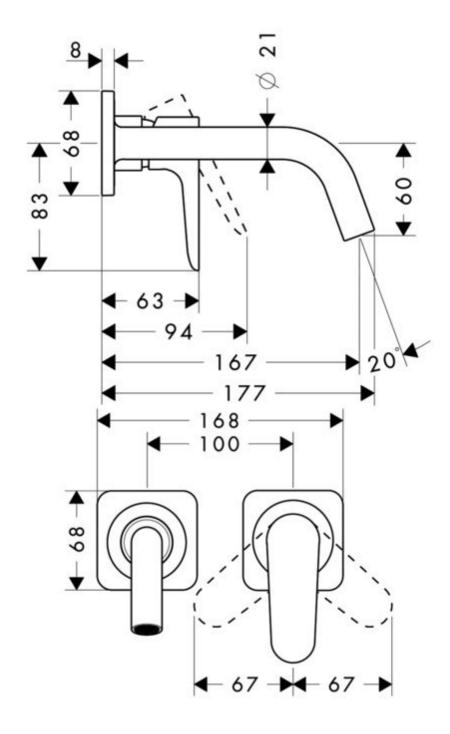

Features: Wall mixer and 167mm spout

Finish: Available in all Axor finishes

Installation: Inwall body is provided and must be

fitted during rough-in

WELS: 5 STAR Rated. 5 L/min. Registration

number T16149 **Specifications** 