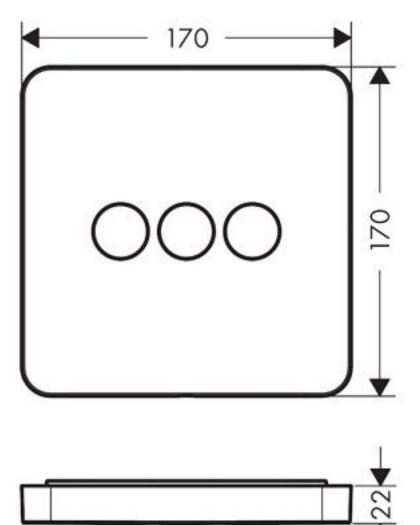

Features: Simultaneous use of 3 outlets

Installation: Inwall body is provided and must be fitted during rough-in

Finish: Available in all Axor finishes **Specifications** 