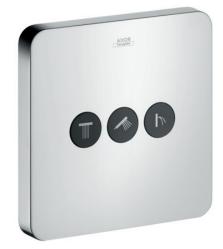

## **Axor ShowerSelect- 3 Outlets**

A little button guarantees an easier, more comfortable showering experience. Hansgrohe's Select technology has made it easier for you to operate your shower, at the simple touch of a button.

The AXOR ShowerSelect thermostats are equipped with little buttons – so that where you once had to rotate, now you just press: use the Select buttons to switch between different showers, such as the hand or overhead shower. Therefore the shower is operated intuitively. Thanks to the clear, white symbols on the black buttons, you will have no problem identifying which shower is selected. The elegant AXOR ShowerSelect thermostats come in several variants: ranging from one through to four different showers.

Features: Simultaneous use of 3 outlets

Installation: Inwall body is provided and must be fitted during rough-in

Finish: Available in all Axor finishes **Specifications** 