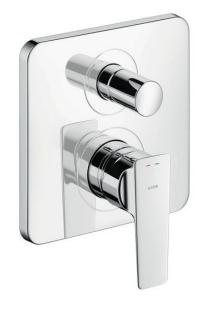

## **Axor Citterio E Diverter Mixer**

The charm of AXOR Citterio E lies in the fact that it is a combination of the familiar and the brand new. This collection combines timeless high quality and refined elegance. Precisely-formed surfaces and edges merge with soft shapes and transitions. Modern functionality which is also pleasant to the touch. In collaboration with Italian designer Antonio Citterio, AXOR has created a bathroom collection which, thanks to its smooth design concept, can be seamlessly integrated into a wide variety of style ambiences – from modern city apartments to luxurious art nouveau mansions. It transforms the use of mixers on a day-to-day basis into something quite special.

Finish: Available in all Axor finishes

Installation: Inwall body is provided and must be

fitted during rough-in **Specifications** 