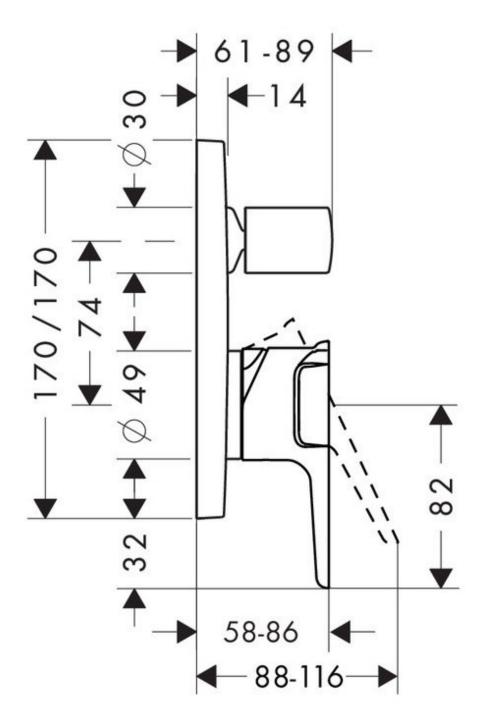

Finish: Available in all Axor finishes

Installation: Inwall body is provided and must be

fitted during rough-in **Specifications** 