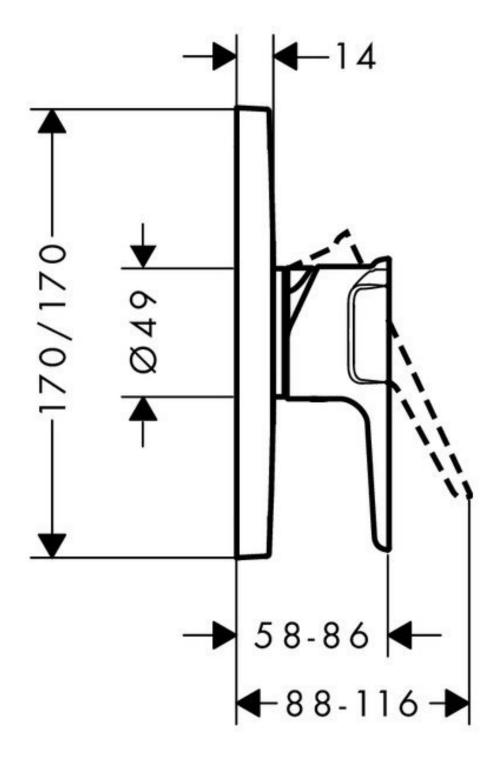

Finish: Available in all Axor finishes

Installation: Inwall body is provided and must be

fitted during rough-in **Specifications** 