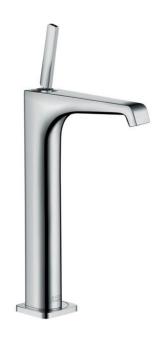

## Axor Citterio E Tall Basin Mixer

The charm of AXOR Citterio E lies in the fact that it is a combination of the familiar and the brand new. This collection combines timeless high quality and refined elegance. Precisely-formed surfaces and edges merge with soft shapes and transitions. Modern functionality which is also pleasant to the touch. In collaboration with Italian designer Antonio Citterio, AXOR has created a bathroom collection which, thanks to its smooth design concept, can be seamlessly integrated into a wide variety of style ambiences – from modern city apartments to luxurious art nouveau mansions. It transforms the use of mixers on a day-to-day basis into something quite special.