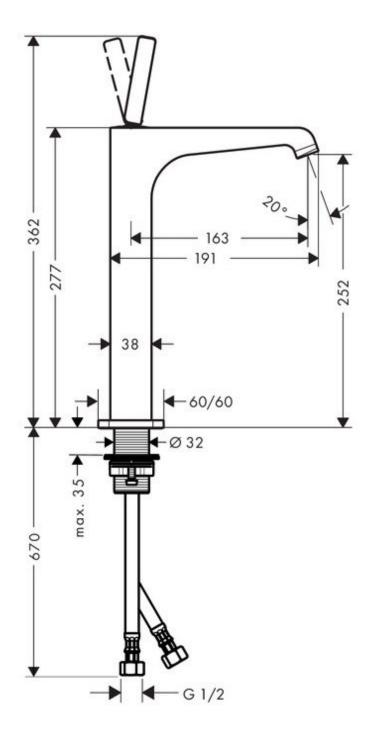

Finish: Available in all Axor finishes

WELS: 5 STAR Rated. 6 L/min. Registration

number T29483 **Specifications** 