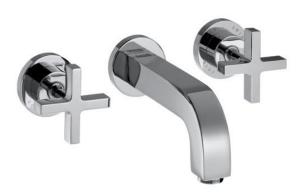

## Axor Citterio 162mm Set

Designed by Antonio Citterio. Axor Citterio epitomizes the richness of water—clear in form, rich in detail, and diverse for a variety of uses. The brilliance, clarity and harmony of Axor Citterio celebrate the bath setting and the rituals associated with water.

From the 3-piece tap sets that exude luxury to the tall mixer for unique installations, the precise lines of the collection emphasize a harmonious union between angle and curve. All of these elements create a new form of luxury with Axor Citterio.

Features: Hot & cold taps with 162mm spout

Finish: Available in all Axor finishes

Installation: Inwall body is provided and must be fitted during rough-in

WELS: 5 STAR Rated. 5 L/min. Registration number T16597