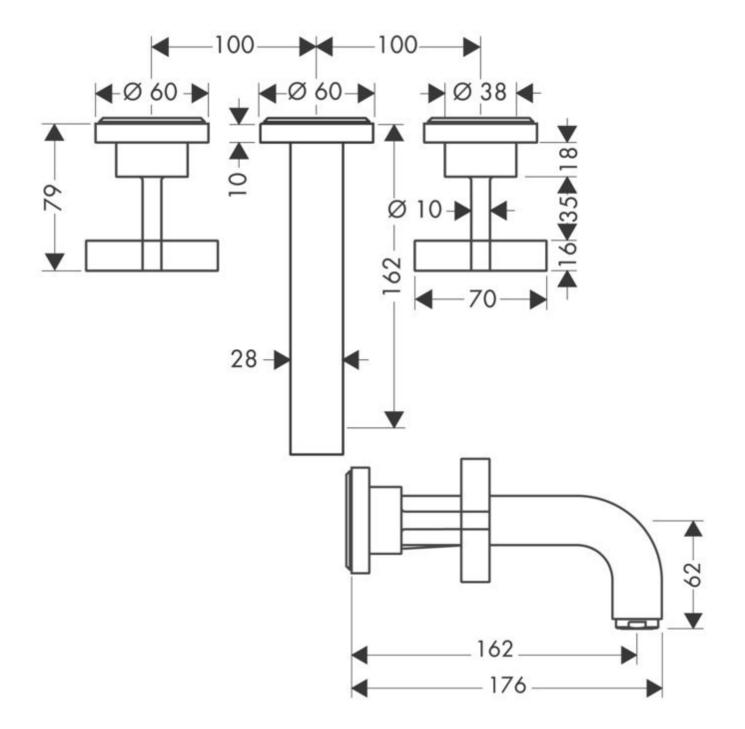

Features: Hot & cold taps with 162mm spout

Finish: Available in all Axor finishes

Installation: Inwall body is provided and must be fitted during rough-in

WELS: 5 STAR Rated. 5 L/min. Registration number T16597