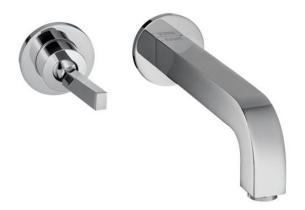

## **Axor Citterio 165mm Mixer**

Designed by Antonio Citterio. Axor Citterio epitomizes the richness of wateriù clear in form, rich in detail, and diverse for a variety of uses. The brilliance, clarity and harmony of Axor Citterio celebrate the bath setting and the rituals associated with water.

Features: Wall mixer and 165mm spout

Finish: Available in all Axor finishes

Installation: Inwall body is provided and must be

fitted during rough-in

WELS: 5 STAR Rated. 5 L/min. Registration

number T16610 **Specifications** 