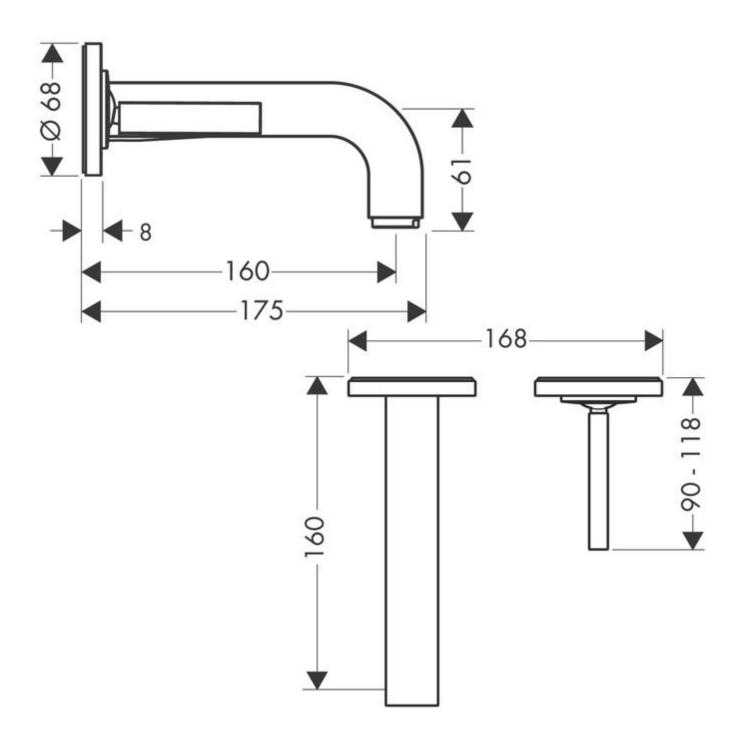

Features: Wall mixer and 165mm spout

Finish: Available in all Axor finishes

Installation: Inwall body is provided and must be

fitted during rough-in

WELS: 5 STAR Rated. 5 L/min. Registration

number T16610 **Specifications** 