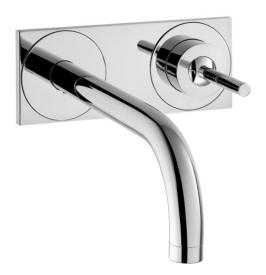

## Axor Uno2 225mm Mixer w/ Plate

AXOR Uno² is a truly individual mixer collection. Its understated, geometric style makes it a classic minimalist, and it will blend into any bathroom environment. Glamorous or discreet, purist or extravagant, Bauhaus or post-modern – AXOR Uno² gives people the scope to express themselves. This is just one of many reasons why this mixer collection has become a design classic.

Features: Wall mixer and 225mm spout

Finish: Available in all Axor finishes

Installation: Inwall body is provided and must be

fitted during rough-in

WELS: 5 STAR Rated. 5 L/min. Registration

number T28409 **Specifications** 