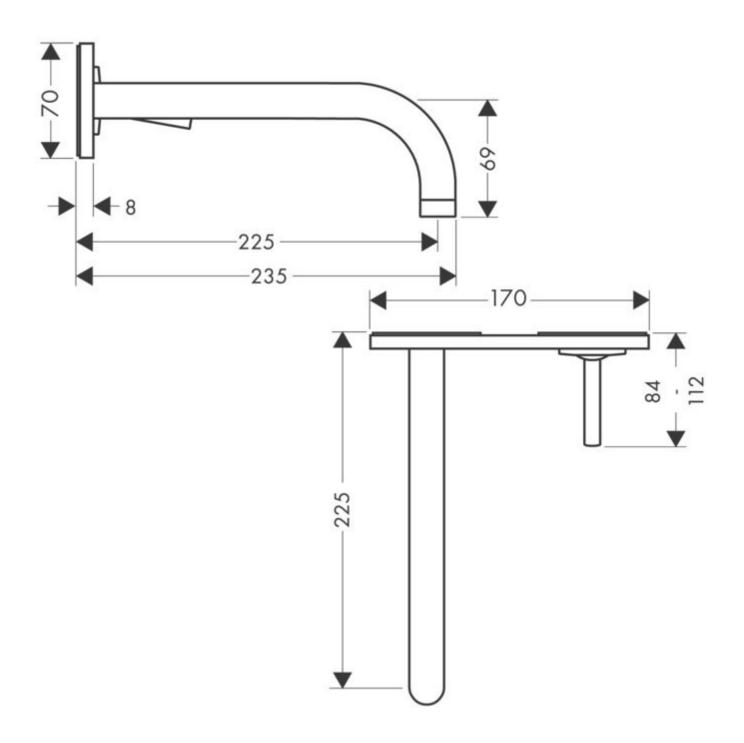

Features: Wall mixer and 225mm spout

Finish: Available in all Axor finishes

Installation: Inwall body is provided and must be

fitted during rough-in

WELS: 5 STAR Rated. 5 L/min. Registration

number T28409 **Specifications** 