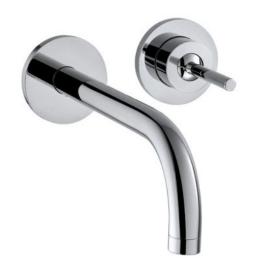

## Axor Uno2 165mm Mixer

AXOR Uno<sup>2</sup> is a truly individual mixer collection. Its understated, geometric style makes it a classic minimalist, and it will blend into any bathroom environment. Glamorous or discreet, purist or extravagant, Bauhaus or post-modern – AXOR Uno<sup>2</sup> gives people the scope to express themselves. This is just one of many reasons why this mixer collection has become a design classic.

Features: Wall mixer and 165mm spout

Finish: Available in all Axor finishes

Installation: Inwall body is provided and must be fitted during rough-in

WELS: 5 STAR Rated. 5 L/min. Registration number T28408 **Specifications** 