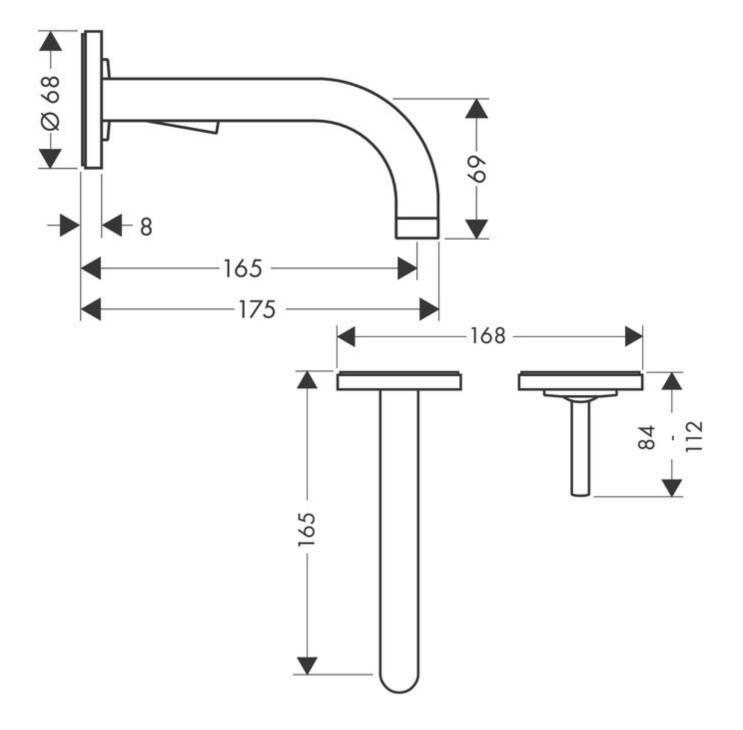

Features: Wall mixer and 165mm spout

Finish: Available in all Axor finishes

Installation: Inwall body is provided and must be fitted during rough-in

WELS: 5 STAR Rated. 5 L/min. Registration number T28408 **Specifications** 