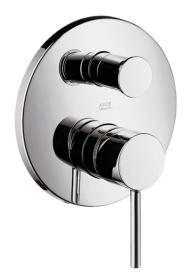

## **Axor Starck Diverter Mixer**

Designed by Philippe Starck. AXOR Starck is the realisation of a perfect idea. An interpretation of historic well pumps. An archetype. Familiar in terms of shape. Uncompromising in terms of function. A statement about reduction. To the bare essentials. It has been taking the world's bathrooms by storm for more than two decades now. AXOR Starck was more than just a stroke of genius. AXOR Starck is a milestone in bathroom design. And today, a design classic. Perfection.

Installation: Inwall body is provided and must be fitted during rough-in

Finish: Available in all Axor finishes