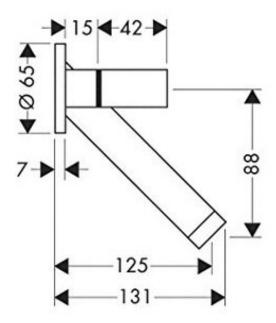

## Axor Starck Wall Basin Set

Designed by Philippe Starck. AXOR Starck is the realisation of a perfect idea. An interpretation of historic well pumps. An archetype. Familiar in terms of shape. Uncompromising in terms of function. A statement about reduction. To the bare essentials. It has been taking the world's bathrooms by storm for more than two decades now. AXOR Starck was more than just a stroke of genius. AXOR Starck is a milestone in bathroom design. And today, a design classic. Perfection.

Features: Hot & cold taps with 125mm spout

Finish: Available in all Axor finishes

WELS: 4 STAR Rated. 7 L/min. Registration number T10375

## Specifications