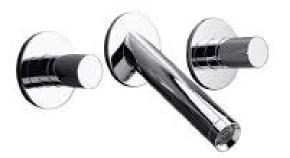

## Axor Starck Wall Basin Set

Designed by Philippe Starck. AXOR Starck is the realisation of a perfect idea. An interpretation of historic well pumps. An archetype. Familiar in terms of shape. Uncompromising in terms of function. A statement about reduction. To the bare essentials. It has been taking the world's bathrooms by storm for more than two decades now. AXOR Starck was more than just a stroke of genius. AXOR Starck is a milestone in bathroom design. And today, a design classic. Perfection.

Features: Hot & cold taps with 125mm spout

Finish: Available in all Axor finishes

WELS: 4 STAR Rated. 7 L/min. Registration number T10375