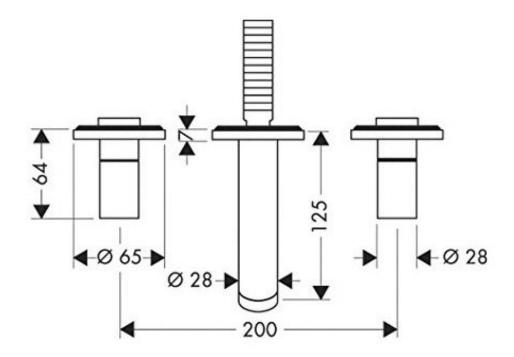

## Axor Starck Wall Basin Set

Designed by Philippe Starck. AXOR Starck is the realisation of a perfect idea. An interpretation of historic well pumps. An archetype. Familiar in terms of shape. Uncompromising in terms of function. A statement about reduction. To the bare essentials. It has been taking the world's bathrooms by storm for more than two decades now. AXOR Starck was more than just a stroke of genius. AXOR Starck is a milestone in bathroom design. And today, a design classic. Perfection.

Features: Hot & cold taps with 125mm spout

Finish: Available in all Axor finishes

WELS: 4 STAR Rated. 7 L/min. Registration number T10375

## Specifications