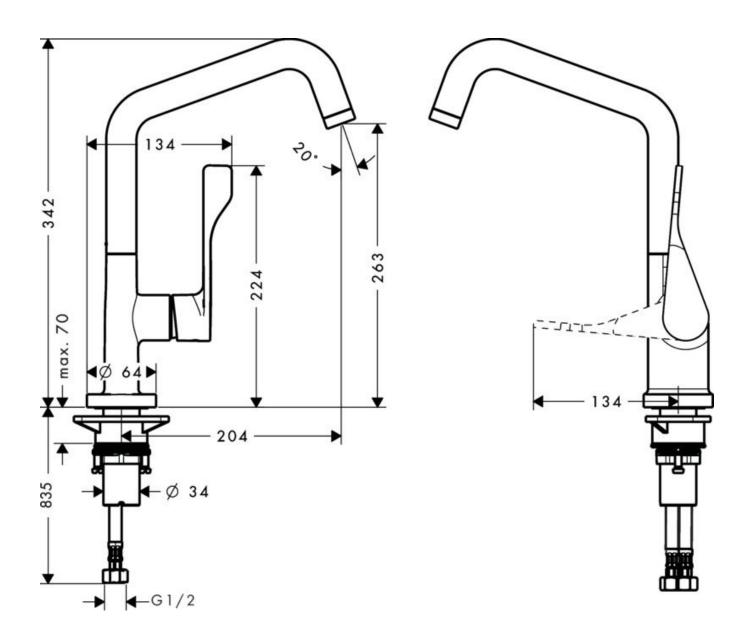

Features: Normal spray, swivel range adjustable in 3 steps  $110^\circ$ ,  $150^\circ$  or  $360^\circ$ 

Finish: Available in all Axor finishes

WELS: 4 STAR Rated. 7.5 L/min. Registration number T29045 **Specifications** 