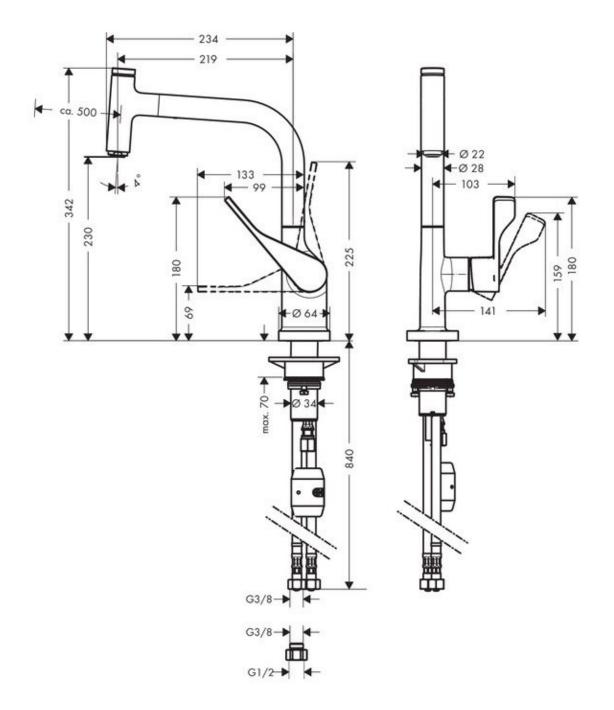

Features: Normal spray, 110-150 degree swivel range, Select button for a comfortable start/stop of the water flow

Finish: Available in all Axor finishes

WELS: 4 STAR Rated. 7 L/min. Registration

number T29034 **Specifications** 