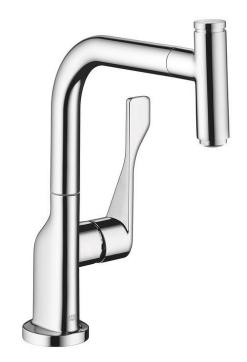

## Axor Citterio Pull-Out Kitchen Mixer

The practical details of the elegant, highly functional Axor Citterio kitchen mixers make them particularly impressive. The ergonomically shaped handle is easy to operate, even with soapy hands. An adjustable swivel range creates added clearance at the sink unit, and the variants with hand spray further increase your range of movement. In the Semi-Pro kitchen mixer, a stainless steel spring makes the spout extremely mobile.

Features: Normal spray, 110-150 degree swivel range, Select button for a comfortable start/stop of the water flow

Finish: Available in all Axor finishes

WELS: 4 STAR Rated. 7 L/min. Registration

number T29034 **Specifications** 