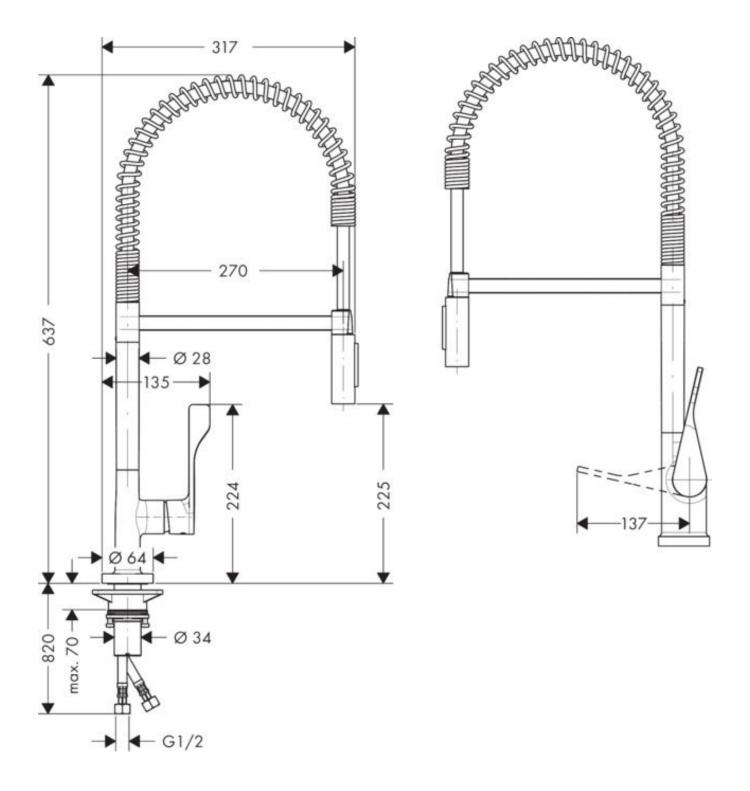

Features: Normal and spray jet, 360 degree

swivel range

Finish: Available in all Axor finishes

WELS: 4 STAR Rated. 7 L/min. Registration

number T29046 **Specifications** 