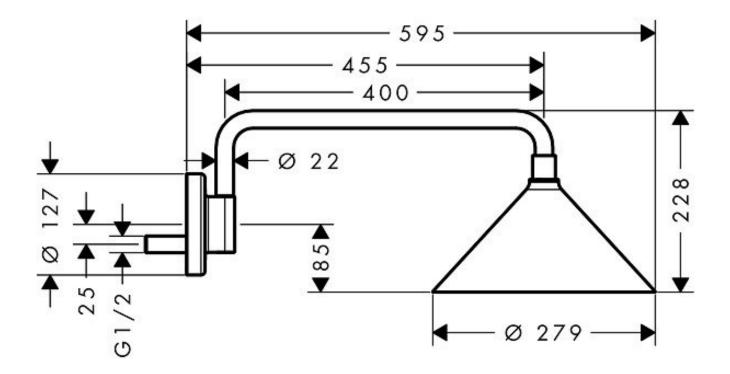

The AXOR ShowerProducts designed by Front are unusual yet also familiar: Archetypes in shower design. Also a homage to traditional workmanship and industrial design.

Features: Shower arm swivels by 150°

Finish: Available in all Axor finishes

WELS: 2 STAR Rated. 12 L/min. Registration

number S10061 **Specifications** 