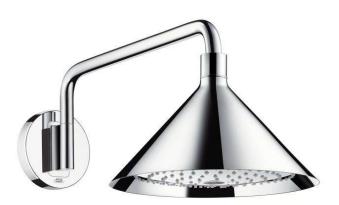

The AXOR ShowerProducts designed by Front are unusual yet also familiar: Archetypes in shower design. Also a homage to traditional workmanship and industrial design.

Features: Shower arm swivels by 150°