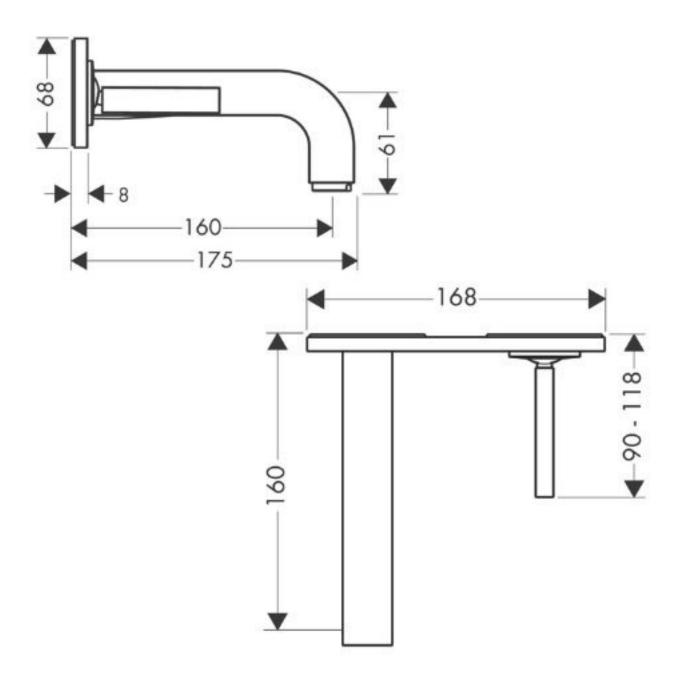

Features: Wall mixer and 165mm spout

Finish: Available in all Axor finishes

Installation: Inwall body is provided and must be

fitted during rough-in

WELS: 5 STAR Rated. 5 L/min. Registration

number T16609 **Specifications** 