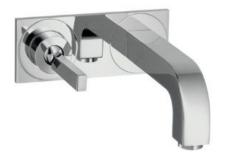

## Axor Citterio 165mm Mixer w/ **Plate**

Designed by Antonio Citterio. Axor Citterio epitomizes the richness of wateriil/clear in form, rich in detail, and diverse for a variety of uses. The brilliance, clarity and harmony of Axor Citterio celebrate the bath setting and the rituals associated with water.

Features: Wall mixer and 165mm spout

Finish: Available in all Axor finishes

Installation: Inwall body is provided and must be

fitted during rough-in

WELS: 5 STAR Rated. 5 L/min. Registration

number T16609 **Specifications** 