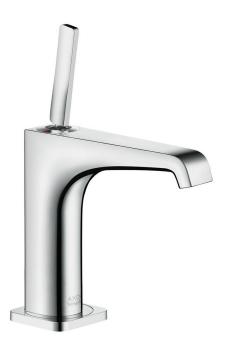

## Axor Citterio E Basin Mixer

The charm of AXOR Citterio E lies in the fact that it is a combination of the familiar and the brand new. This collection combines timeless high quality and refined elegance. Precisely-formed surfaces and edges merge with soft shapes and transitions. Modern functionality which is also pleasant to the touch. In collaboration with Italian designer Antonio Citterio, AXOR has created a bathroom collection which, thanks to its smooth design concept, can be seamlessly integrated into a wide variety of style ambiences – from modern city apartments to luxurious art nouveau mansions. It transforms the use of mixers on a day-to-day basis into something quite special.