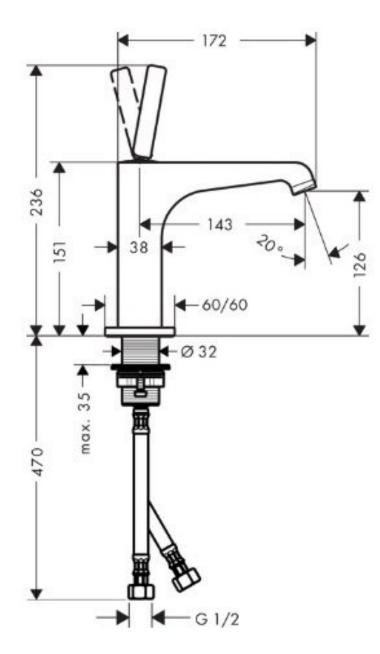

Finish: Available in all Axor finishes

WELS: 5 STAR Rated. 6 L/min. Registration number T29484 **Specifications** 