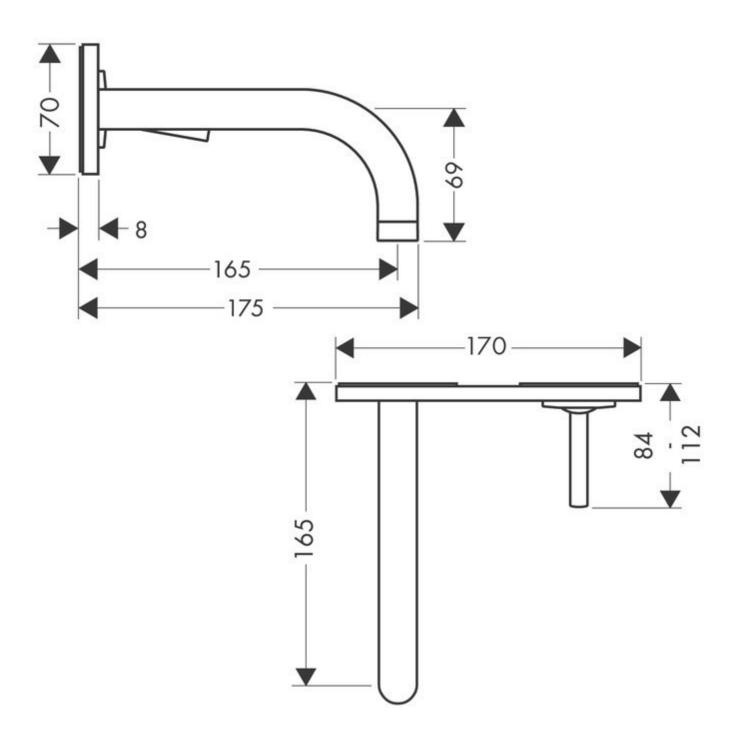

Features: Wall mixer and 165mm spout

Finish: Available in all Axor finishes

Installation: Inwall body is provided and must be

fitted during rough-in

WELS: 5 STAR Rated. 5 L/min. Registration

number T28407 **Specifications** 