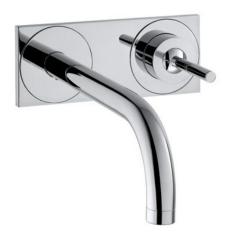

## Axor Uno2 165mm Mixer w/ Plate

AXOR Uno² is a truly individual mixer collection. Its understated, geometric style makes it a classic minimalist, and it will blend into any bathroom environment. Glamorous or discreet, purist or extravagant, Bauhaus or post-modern – AXOR Uno² gives people the scope to express themselves. This is just one of many reasons why this mixer collection has become a design classic.

Features: Wall mixer and 165mm spout

Finish: Available in all Axor finishes

Installation: Inwall body is provided and must be

fitted during rough-in

WELS: 5 STAR Rated. 5 L/min. Registration

number T28407 **Specifications** 