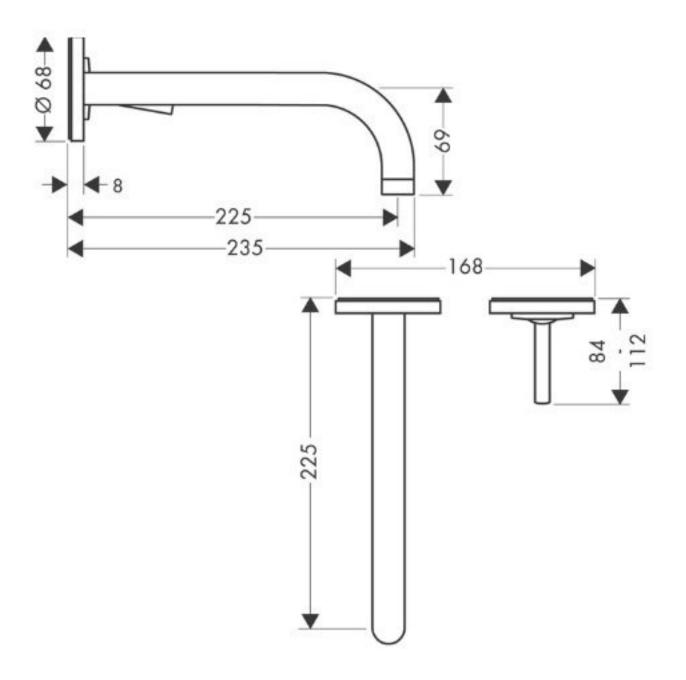

Features: Wall mixer and 225mm spout

Finish: Available in all Axor finishes

Installation: Inwall body is provided and must be

fitted during rough-in

WELS: 5 STAR Rated. 5 L/min. Registration

number T28410 **Specifications** 