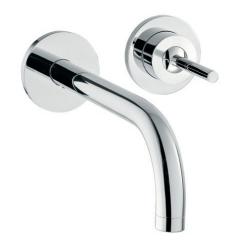

## Axor Uno2 225mm Mixer

AXOR Uno<sup>2</sup> is a truly individual mixer collection. Its understated, geometric style makes it a classic minimalist, and it will blend into any bathroom environment. Glamorous or discreet, purist or extravagant, Bauhaus or post-modern – AXOR Uno<sup>2</sup> gives people the scope to express themselves. This is just one of many reasons why this mixer collection has become a design classic.

Features: Wall mixer and 225mm spout

Finish: Available in all Axor finishes

Installation: Inwall body is provided and must be

fitted during rough-in

WELS: 5 STAR Rated. 5 L/min. Registration

number T28410 **Specifications** 