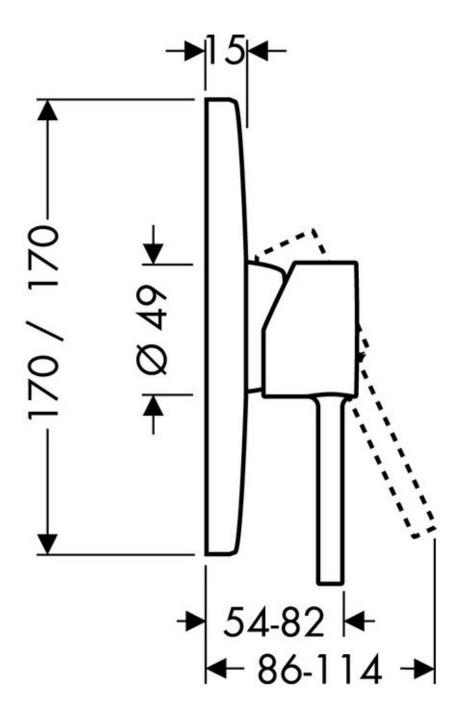

## **Axor Starck Shower Mixer**

Designed by Philippe Starck. AXOR Starck is the realisation of a perfect idea. An interpretation of historic well pumps. An archetype. Familiar in terms of shape. Uncompromising in terms of function. A statement about reduction. To the bare essentials. It has been taking the world's bathrooms by storm for more than two decades now. AXOR Starck was more than just a stroke of genius. AXOR Starck is a milestone in bathroom design. And today, a design classic. Perfection.

Installation: Inwall body is provided and must be fitted during rough-in

Finish: Available in all Axor finishes



## **Specifications**

1/2