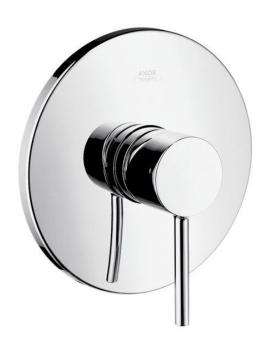

## **Axor Starck Shower Mixer**

Designed by Philippe Starck. AXOR Starck is the realisation of a perfect idea. An interpretation of historic well pumps. An archetype. Familiar in terms of shape. Uncompromising in terms of function. A statement about reduction. To the bare essentials. It has been taking the world's bathrooms by storm for more than two decades now. AXOR Starck was more than just a stroke of genius. AXOR Starck is a milestone in bathroom design. And today, a design classic. Perfection.

Installation: Inwall body is provided and must be fitted during rough-in

Finish: Available in all Axor finishes