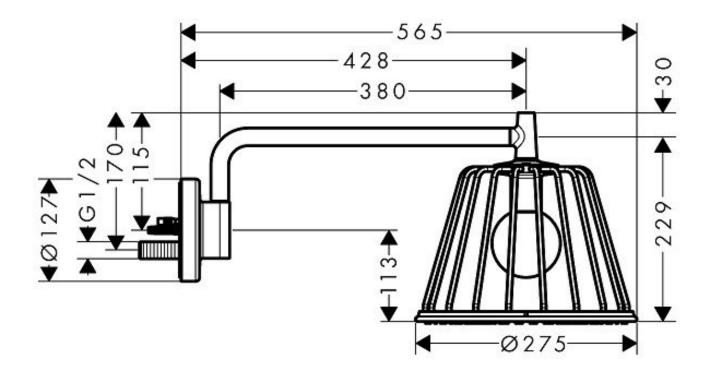

Features: Shower arm swivels by 150°

Installation: LED illuminant, transformer power supply for concealed installation 12 V, 18 W. Scope of supply: includes 7 meter long connection cable and power supply, the power supply must be installed in accordance with DIN VDE 0100-701 outside the zones 0, 1 and 2

Finish: Available in all Axor finishes

WELS: 3 STAR Rated. 9 L/min. Registration number S09861 **Specifications** 