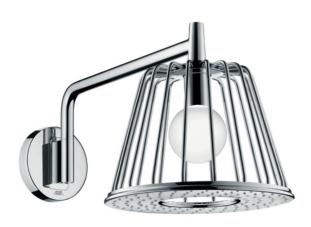

## Axor LampShower

Oki Sato from Japanese design studio Nendo loves creating moments of surprise. So he completely baffles us with a lamp that is actually a shower. Wall-mounted or on the ceiling: the AXOR LampShower does away with the traditional boundaries between spaces. The bathroom blends into the living area as though it were always so. At the same time, the AXOR LampShower brings a homely feel to the bathroom, and can be perfectly combined with shower and bathroom products from a range of different collections and styles. As well as the chrome variants, the AXOR manufacturing team offers various special finishes, such as a gold look for example. So the AXOR LampShower can be refined to suit personal taste.