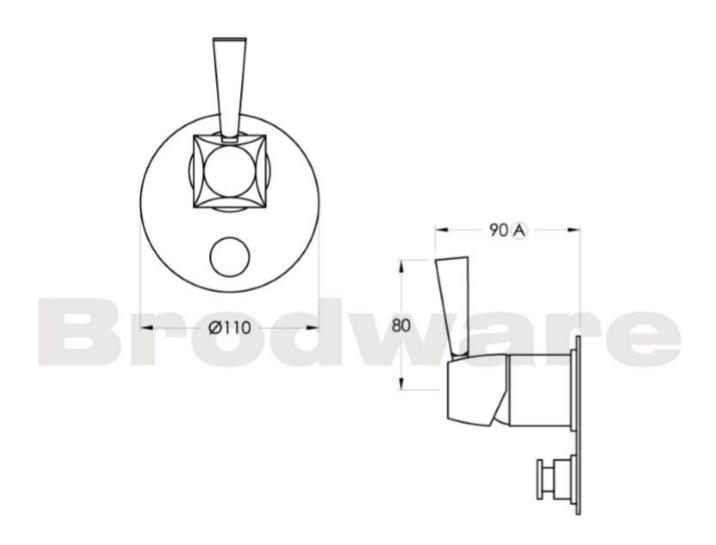

## **Michelangelo Diverter Mixer**

Michelangelo defined the art of the Renaissance era. And now Brodware has been inspired to do the same with a bathroomware range of timeless appeal. The Michelangelo selection of tapware and accessories is a masterpiece of understated sophistication, drawing inspiration from design themes as far back as the Renaissance period.

Features: Single lever mixer with built-in divertor pin for bath and shower combination.

Finish: Available in all Brodware finishes.

Installation: Inwall body is provided and must be fitted during rough-in.



## **Specifications**