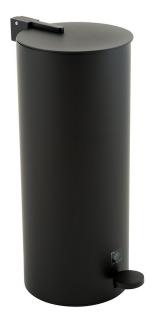

Features: Soft-close lid with interior container

Finish: Matt black, Matt White or Chrome

Material: plated/painted stainless steel

Dimensions: 335 (H) x 145mm (Dia)

Volume: 2.6 L