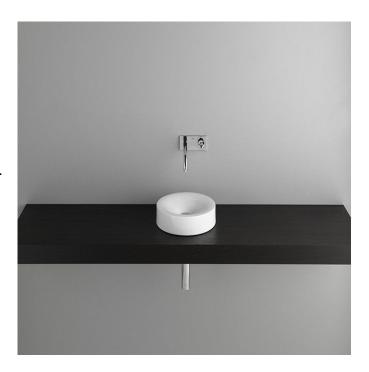

## **Bowl Vessel Basin**

The Bette Bowl range of steel pressed basins feature a combination of corner and flowing elements to ensure a perfectly executed shape. The large range of sizes and designs ensure individuality for your bathroom. All Bette steel products are precision engineered, made in Germany and carry a 30 year material warranty.

Features: Slimline Profile, sits only 80mm above

benchtop.

Dimensions: 350mm W x 350mm D x 80mm H

Colour: White

Material: Long-lasting titanium steel.

Waste: 32mm non-overflow waste (supplied

separately).

Tapholes: No taphole only.