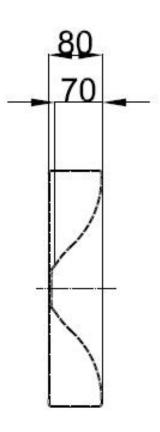

Features: Slimline Profile, sits only 80mm above

benchtop.

Dimensions: 350mm W x 350mm D x 80mm H

Colour: White

Material: Long-lasting titanium steel.

Waste: 32mm non-overflow waste (supplied

separately).

Tapholes: No taphole only.

## BETTEBOWL A030