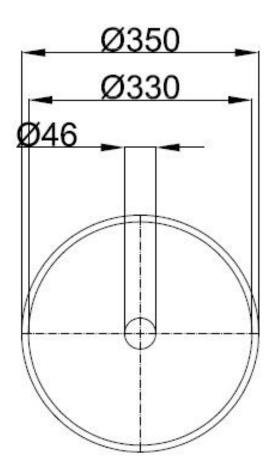

Features: Slimline Profile, sits only 80mm above

benchtop.

Dimensions: 350mm W x 350mm D x 80mm H

Colour: White

Material: Long-lasting titanium steel.

Waste: 32mm non-overflow waste (supplied

separately).

Tapholes: No taphole only.

## BETTEBOWL A030