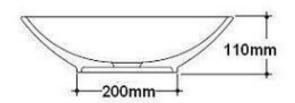

Dimensions: 380mm W x 380mm D x 160mm H

Colour: White

Material: Vitreous China

Waste: 32mm non-overflow waste (supplied separately)

Tapholes: No taphole only **Specifications** 