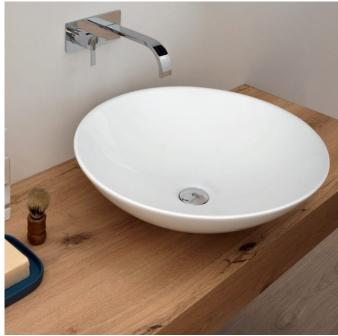

## Giulia 42 Vessel Basin

Nic Design by Studio Bagno represents the ultimate in drop dead chic contemporary design. Two distinct solutions are proposed: a rigidly tailored and elemental architectural aesthetic and a directional sculptural series. Both are new classics.