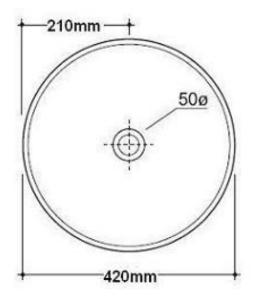

Dimensions: 380mm W x 380mm D x 160mm H

Colour: White

Material: Vitreous China

Waste: 32mm non-overflow waste (supplied separately)

Tapholes: No taphole only **Specifications** 