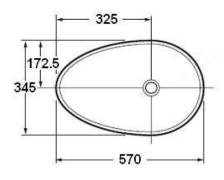

## Napoli 57 Vessel Basin

Napoli 57 basin by Victoria & Albert, designed to complement Napoli bath.

Dimensions: 570mm W x 345mm D x 160mm H

Colour: White (Exterior Colours available: White, Matt White, Gloss Black, Light Grey, Matt Black, Anthracite, Stone Grey)