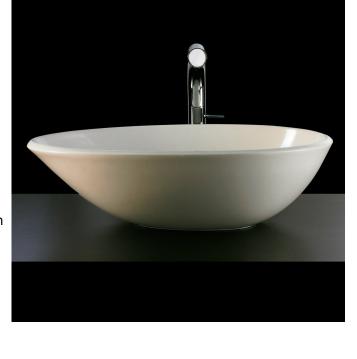

## Napoli 57 Vessel Basin

Napoli 57 basin by Victoria & Albert, designed to complement Napoli bath.

Dimensions: 570mm W x 345mm D x 160mm H

Colour: White (Exterior Colours available: White, Matt White, Gloss Black, Light Grey, Matt Black, Anthracite, Stone Grey)