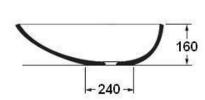

## Napoli 57 Vessel Basin

Napoli 57 basin by Victoria & Albert, designed to complement Napoli bath.

Dimensions: 570mm W x 345mm D x 160mm H

Colour: White (Exterior Colours available: White, Matt White, Gloss Black, Light Grey, Matt Black, Anthracite, Stone Grey)