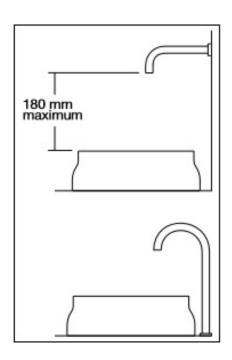

Dimensions: 600mm W x 400mm D x 130mm H

Colour: Solid Surface: White, Softskin: Charcoal &

Tapestry Beige.

Material: Solid Surface, Softskin

Waste: Supplied with a chrome pop up waste.

Taphole: No taphole **Specifications** 