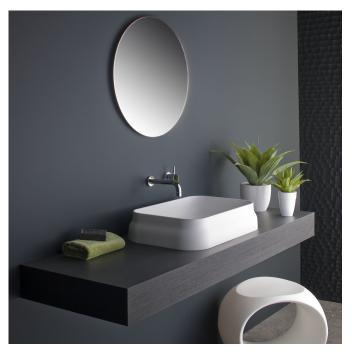

## Latis Rectangular Basin

The luxuriously elegant Latis rectangular basin by Omvivo will complement both modern and traditional spaces, giving you stunning design with necessary function.

Manufactured from solid surface it has a smooth matt finish that is durable and easy to maintain, ideal for residential and commercial applications. It is also available with Softskin options. Latis is designed to be bench mounted and perfectly suit the Latis trestle. It is supplied with a polished chrome pop up plug and waste.

Dimensions: 600mm W x 400mm D x 130mm H

Colour: Solid Surface: White, Softskin: Charcoal &

Tapestry Beige.

Material: Solid Surface, Softskin

Waste: Supplied with a chrome pop up waste.

Taphole: No taphole **Specifications** 