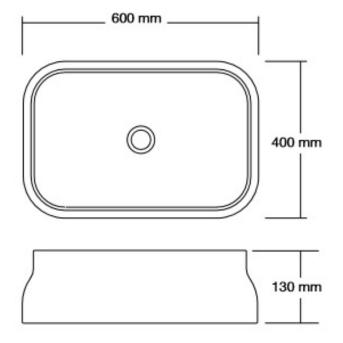

Dimensions: 600mm W x 400mm D x 130mm H

Colour: Solid Surface: White, Softskin: Charcoal &

Tapestry Beige.

Material: Solid Surface, Softskin

Waste: Supplied with a chrome pop up waste.

Taphole: No taphole **Specifications** 