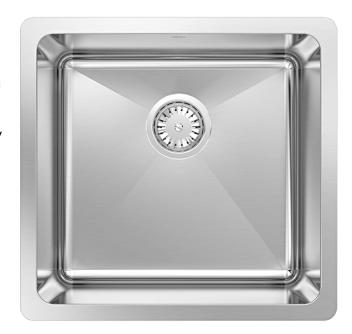

Features: Sink w/ 45 litre volume, commercial grade 18/10 stainless steel, radius corners, polished bowl and designer waste supplied.

Dimensions: 470mm W x 450mm D (Internal 420mm W x 450mm D x 250mm H)

Finish: Stainless Steel

Options: Also supplied with overflow. Can be under-mounted, flush-mounted or inset.

**Specifications** 