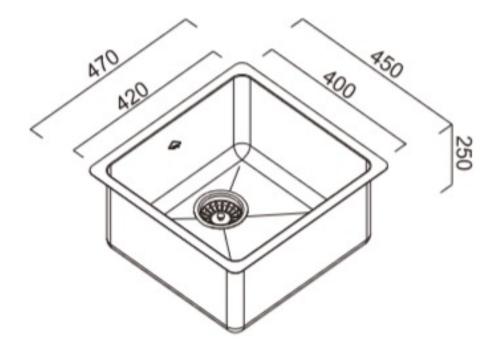

Features: Sink w/ 45 litre volume, commercial grade 18/10 stainless steel, radius corners, polished bowl and designer waste supplied.

Dimensions: 470mm W x 450mm D (Internal 420mm W x 450mm D x 250mm H)