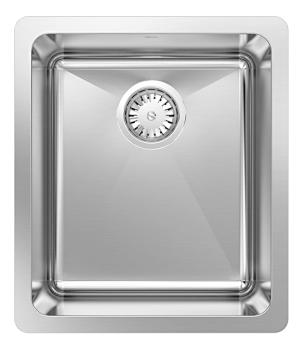

Features: Sink w/ 31 litre volume, commercial grade 18/10 stainless steel, radius corners, polished bowl and designer waste supplied.

Dimensions: 390mm W x 450mm D (Internal 340mm W x 400mm D x 230mm H)

Finish: Stainless Steel

Options: Also supplied with overflow. Can be under-mounted, flush-mounted or inset. **Specifications** 