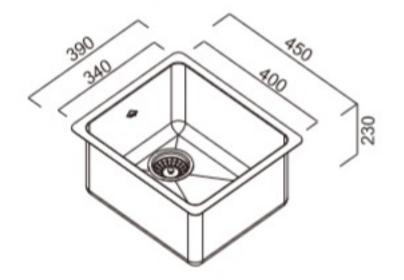

Features: Sink w/ 31 litre volume, commercial grade 18/10 stainless steel, radius corners, polished bowl and designer waste supplied.

Dimensions: 390mm W x 450mm D (Internal 340mm W x 400mm D x 230mm H)